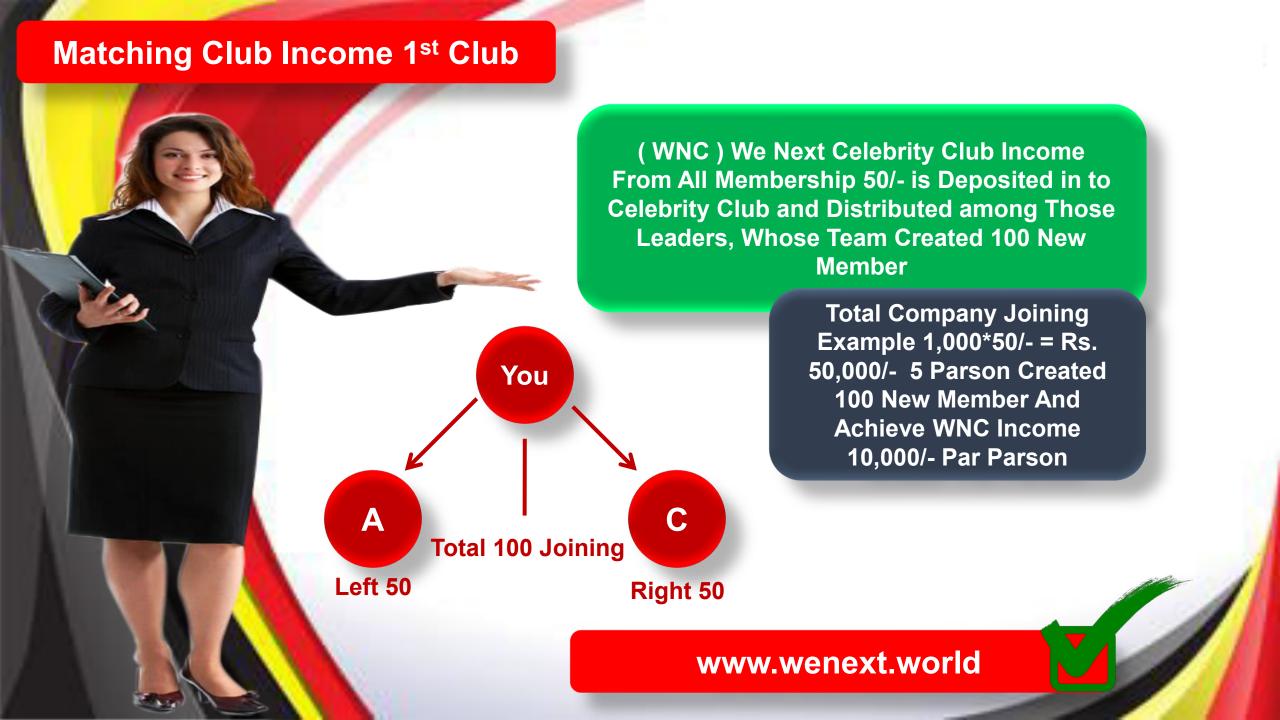

## Matching Club Income 2<sup>nd</sup> Club

(WNC) We Next Celebrity Club Income From All Membership 100/- is Deposited in to Celebrity Club and Distributed among Those Leaders, Whose Team Created 200 New Member

Total Company Joining
Example 1,000\*100/- = Rs.
1,00,000/- 5 Parson Created
100 New Member And
Achieve WNC Income
20,000/- Par Parson

Total 200 Joining
Left 100
Right 100

You

All Transaction Through USDT and INR Only 2 Referral Active Compulsory For Withdrawal. Minimum Withdrawal 4\$ (Rs.360/- inr) Minimum Transfer Into Wallet is 2\$ (Rs.180/-) P2P Available.