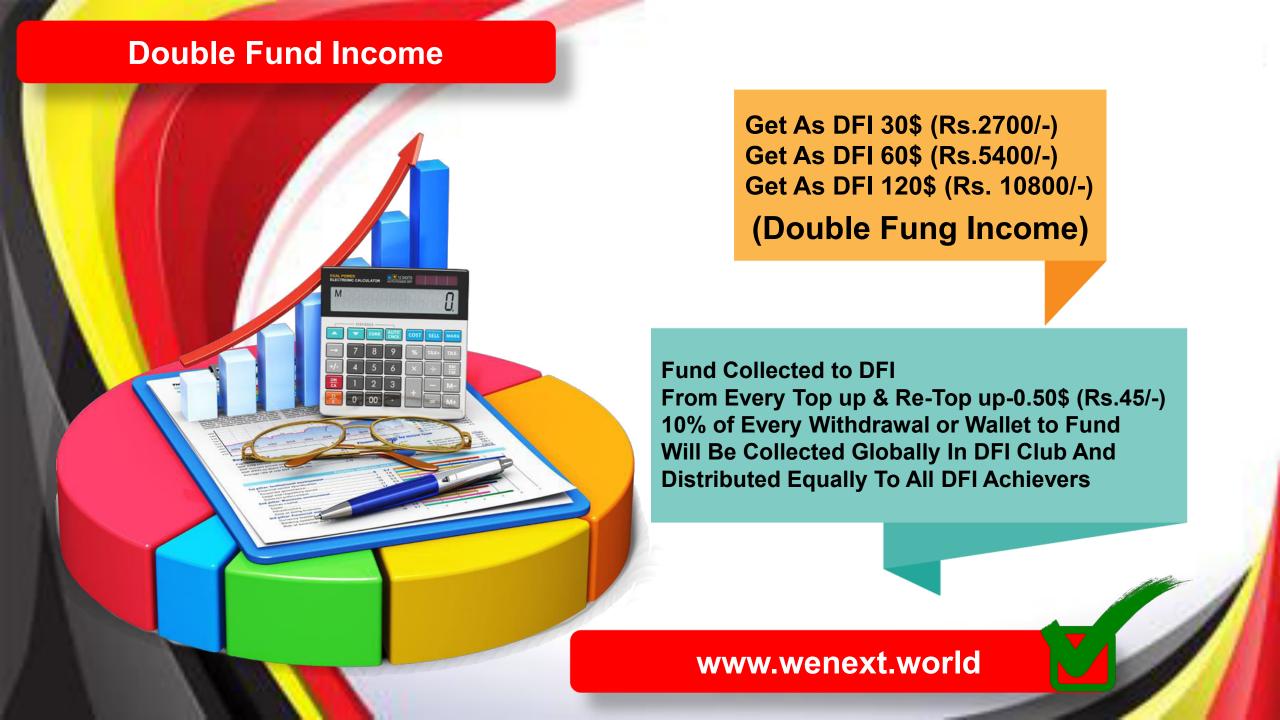

---------|
| Level 01 | 5    | 5 x 2             | 10 Daily Fixed     |
| Level 02 | 25   | 25 x 2            | 50 Daily Fixed     |
| Level 03 | 125  | 125 x 2           | 250 Daily Fixed    |
| Level 04 | 625  | 625 x 2           | 1250 Daily Fixed   |
| Level 05 | 3125 | 3125 x 2          | 6250 Daily Fixed   |

Daily Capping – 60\$ (Rs.5400/-) Daily Fixed

5400/- X 30 Day's = Rs.1,62,000/- Monthly



## Matching Club Income 2<sup>nd</sup> Club

(WNC) We Next Celebrity Club Income From All Membership 100/- is Deposited in to Celebrity Club and Distributed among Those Leaders, Whose Team Created 200 New Member

Total Company Joining
Example 1,000\*100/- = Rs.
1,00,000/- 5 Parson Created
100 New Member And
Achieve WNC Income
20,000/- Par Parson

Total 200 Joining
Left 100
Right 100

You









All Transaction Through USDT and INR Only 2 Referral Active Compulsory For Withdrawal. Minimum Withdrawal 4\$ (Rs.360/- inr) Minimum Transfer Into Wallet is 2\$ (Rs.180/-) P2P Available.

5% TDS Deduct For INR Withdrawal.
5% Exchange fee Deduct For USDT
Withdrawal/Variable As per live rate in

Withdrawal(Variable As per live rate in USDT exchange).

Maximum Total Income Capping is 30\$ & 60\$. Get 60\$ capping life time when 5 directs done. All Income Will Be Continue After Re-top Up. 10% Service Fee Deduct From Every Withdrawal/Transfer into Wallet.

10% Will Be Collected From Every Withdrawal Or Transfer Into DFI Wallet.